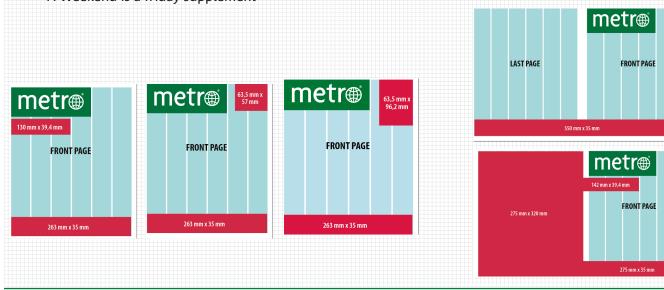

## **RATE CARD** FRONT PAGE ADVERTISING

Effective as of February 6, 2017

| Format                                  | Size, mm              | Price, EURO |
|-----------------------------------------|-----------------------|-------------|
| Left sky-box                            | 130 x 39,4            | 8 859       |
| Right sky-box*                          | 63,5 x 57             | 3 722       |
| Big right sky-box*                      | 63,5 x 96,2           | 8 872       |
| Low banner                              | 263 x 35              | 9 411       |
| Super cover (4 pages)                   | 2 (550 x 320)         | 93 496      |
| Low banner<br>in a Weekend supplement** | 263 x 25              | 4 706       |
| Cover+                                  | 275x(320+35)+142x39,4 | 65 907      |
| Wrapper                                 | 550 x 35              | 21 646      |